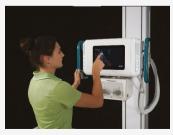

### Intuitive und flexible

With the central control unit, the operation of the PRS 500 X is intuitive, smooth and ergonomic.

Optional features such as an X-ray tube arm with telescopic function or the X-ray column which can be rotated through 360°, offer you additional benefits in handling and flexibility. In addition, the use of a mobile X-ray table allows you to place even large patient beds flexibly under the system at any time.

## Top features, you directly benefit from

Each time you make an adjustment, the light visor activates automatically. This allows to focus completely on the correct positioning of the patient.

When moving the X-ray column (right/left), your detector or X-ray cassette always remains in the central ray of the X-ray tube due to the integrated bucky synchronisation