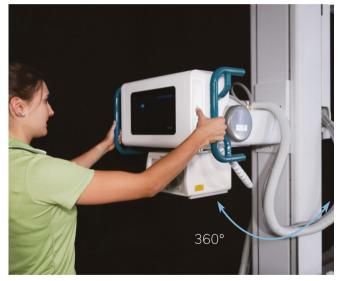

### Intuitive und flexible

With the central control unit, the operation of the PRS 500 X is intuitive, smooth and ergonomic.

Optional features such as an X-ray tube arm with telescopic function or the X-ray column which can be rotated through 360°, offer you additional benefits in handling and flexibility. In addition, the use of a mobile X-ray table allows you to place even large patient beds flexibly under the system at any time.

## Top features, you directly benefit from

Each time you make an adjustment, the light visor activates automatically. This allows to focus completely on the correct positioning of the patient.

When moving the X-ray column (right/left), your detector or X-ray cassette always remains in the central ray of the X-ray tube due to the integrated bucky synchronisation