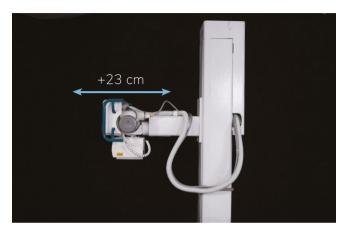

## Top features, you directly benefit from

Each time you make an adjustment, the light visor activates automatically. This allows to focus completely on the correct positioning of the patient.

When moving the X-ray column (right/left), your detector or X-ray cassette always remains in the central ray of the X-ray tube due to the integrated bucky synchronisation