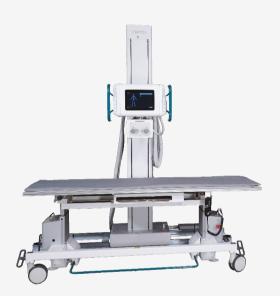

# HUMAN MEDICINE PRS 500 X

Table-wall stand X-ray System with optional mobile 6 way table

PRS 500 X in analogue base configuration without mobile table

Touch control unit

Cassette tray / Bucky with exchangeable grid

Floor locking

Wall stand