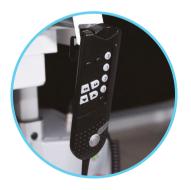

# HUMAN MEDICINE PRS 500 X

Table-wall stand X-ray System with optional mobile 6 way table

PRS 500 X in analogue base configuration without mobile table

Touch control unit

Cassette tray / Bucky with exchangeable grid

### Intuitive und flexible

With the central control unit, the operation of the PRS 500 X is intuitive, smooth and ergonomic.

Optional features such as an X-ray tube arm with telescopic function or the X-ray column which can be rotated through 360°, offer you additional benefits in handling and flexibility. In addition, the use of a mobile X-ray table allows you to place even large patient beds flexibly under the system at any time.