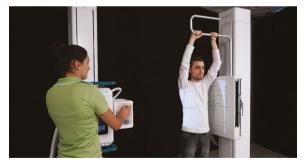

### Application examples, standing / sitting patient

Exposure knee standing under stress

Exposure lying in patient bed in front of the wall stand

Exposure thorax pa standing

Exposure abdomen in front of the wall stand with patient extension grip

# Mobile, simple, PROGNOST X

Our mobile tables of the PROGNOST XPE series offer a perfect extension to the PRS 500 X. Choose from the variants XPE for standard use with power supply, or the independently powered XPE battery according to your needs. Accessories such as long and short handles offer a maximum ease of use.