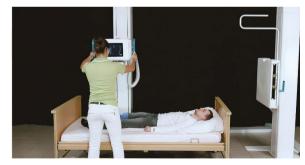

### Application examples, standing / sitting patient

Exposure knee standing under stress

Exposure lying in patient bed in front of the wall stand

Exposure thorax pa standing

Exposure abdomen in front of the wall stand with patient extension grip