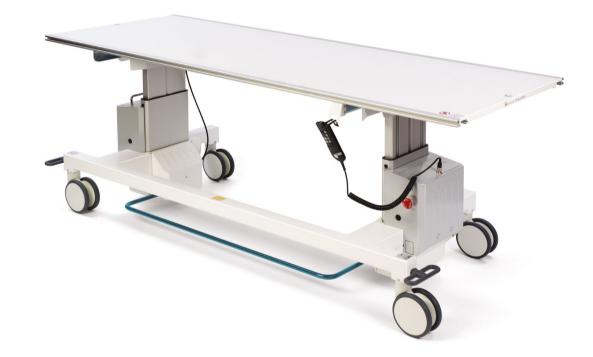

# Mobile PROGNOST tables

# Mobile, simple, PROGNOST X

Our mobile tables of the PROGNOST XPE series offer a perfect extension to the PRS 500 X. Choose from the variants XPE for standard use with power supply, or the independently powered XPE battery according to your needs. Accessories such as long and short handles offer a maximum ease of use.

Our PROGNOST XPE series feature a high patient carrying capacity as standard. In special cases, this may still not be sufficient. In these situations, the optional carbon fibre tabletop offers not only a higher load capacity, but also additional dose reduction. The table tops are available in different sizes - we will be happy to advise you!