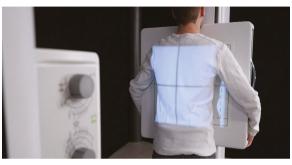

### Application examples, standing / sitting patient

Exposure knee standing under stress

Exposure lying in patient bed in front of the wall stand

Exposure thorax pa standing

Exposure abdomen in front of the wall stand with patient extension grip

## Top features, you directly benefit from

Each time you make an adjustment, the light visor activates automatically. This allows to focus completely on the correct positioning of the patient.

When moving the X-ray column (right/left), your detector or X-ray cassette always remains in the central ray of the X-ray tube due to the integrated bucky synchronisation