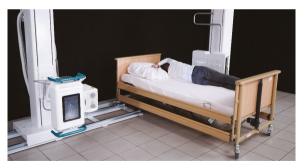

# Application examples, lying patient

Exposure pelvis ap lying

Exposure pelvis ap lying on mobile table tube column 90° rotated

Exposure knee ap lying

Exposure Knee ap, lying in patient bed