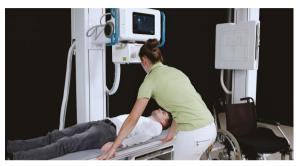

# Application examples, lying patient

Exposure pelvis ap lying

Exposure pelvis ap lying on mobile table tube column 90° rotated

Exposure knee ap lying

Exposure Knee ap, lying in patient bed

The height-adjustable X-ray table (optional) offers you and your patient a low and comfortable access. The floating tabletop allows you to easily position the patient in the correct position.

Due to the optimal synchronization of acquisition software, generator and detector, the risk of unnecessary radiation due to incorrect exposures is minimized.