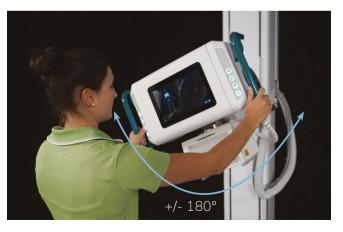

### Intuitive und flexible

With the central control unit, the operation of the PRS 500 X is intuitive, smooth and ergonomic.

Optional features such as an X-ray tube arm with telescopic function or the X-ray column which can be rotated through 360°, offer you additional benefits in handling and flexibility. In addition, the use of a mobile X-ray table allows you to place even large patient beds flexibly under the system at any time.