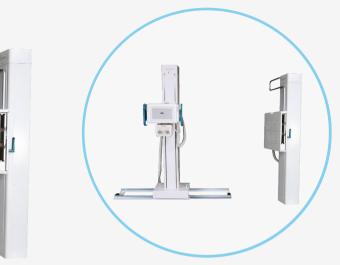

# PRS 500 X

Are you looking for a modern, robust and smooth-running complete X-ray system for your practice that can be configured according to your requirements?

Explore the PRS 500 series!

As our most flexible system, the PRS 500 X is ideally equipped for use in a pneumological practice. In combination with our mobile PROGNOST-XPE tables (cable or battery operation), the PRS 500 X meets all requirements even for the smallest space.

Made in Germany, the System combines modern design with compact size, application flexibility and service-friendliness. The various system components allow to individually customise the PRS 500 X to your needs for analogue and digital applications.